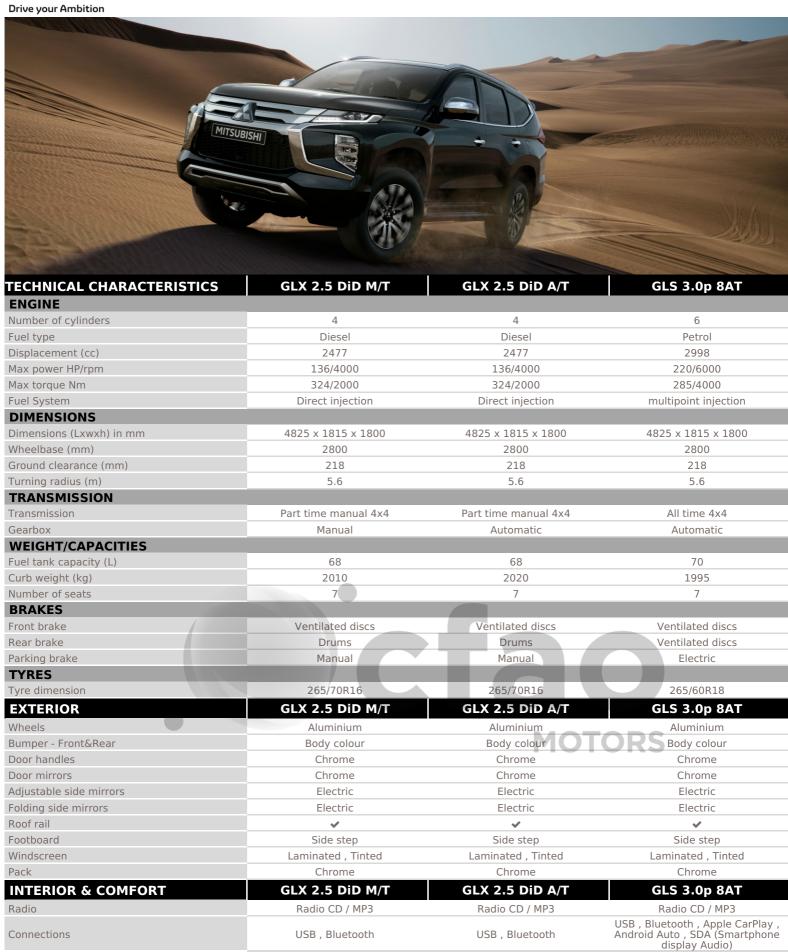

## **Drive your Ambition**

Immobilizer Headlamps

Fog lamps

Rain sensor

Automatic light control system

| •                                       |                    |                    |                                      |
|-----------------------------------------|--------------------|--------------------|--------------------------------------|
| Handsfree kit                           | <b>~</b>           | <b>~</b>           | ✓                                    |
| Steering wheel audio control            | <b>~</b>           | <b>~</b>           | ✓                                    |
| Loud speakers                           | 6                  | 6                  | 6                                    |
| Power Steering                          | <b>✓</b>           | <b>~</b>           | ✓                                    |
| Parking sensor                          | Rear               | Rear               | Rear                                 |
| Videocamera                             | -                  | Rear               | Rear                                 |
| Air conditionning                       | Manual             | Automatic          | Automatic                            |
| Power windows                           | Front , Rear       | Front , Rear       | Front , Rear                         |
| Tinted windows                          | <b>✓</b>           | <b>~</b>           | ✓                                    |
| Central door locking                    | With PLIP          | With PLIP          | With PLIP                            |
| Central door locking while driving      | <b>~</b>           | <b>~</b>           | ✓                                    |
| Steering wheel                          | Leather            | Leather            | Leather                              |
| Paddle shift                            | -                  | -                  | ✓                                    |
| Upholstery                              | Fabric             | Fabric             | Leather                              |
| Power seats                             |                    |                    | Driver                               |
| 2nd row seats                           | Folding 40/60      | Folding 40/60      | Folding 40/60                        |
| Sunvisor with mirror                    | Driver & Passenger | Driver & Passenger | Driver & Passenger                   |
| Day/night automatic rearview mirror     | /-                 |                    | <b>✓</b>                             |
| Electric Tailgate                       |                    |                    | Opener & Locking                     |
| Gearshift & Brake lever                 | Leather            | Leather            | Leather                              |
| PASSIVE SAFETY                          | GLX 2.5 DID M/T    | GLX 2.5 DID A/T    | GLS 3.0p 8AT                         |
| Airbags                                 | Driver , Passenger | Driver , Passenger | Driver , Passenger , Side & Curtains |
| Seatbelts - Front                       | 2 x 3 points       | 2 x 3 points       | 2 x 3 points                         |
| Seatbelts - 2nd row                     | 3 x 3 points       | 3 x 3 points       | 3 x 3 points                         |
| Seatbelts - 3rd row                     | 2 x 3 points       | 2 x 3 points       | 2 x 3 points                         |
| Spare wheel                             | Steel              | Steel              | Steel                                |
| <b>ACTIVE SAFETY</b>                    | GLX 2.5 DID M/T    | GLX 2.5 DID A/T    | GLS 3.0p 8AT                         |
| ABS                                     | <b>~</b>           | <b>~</b>           | <b>~</b>                             |
| Eletronic Brakeforce distribution (EBD) | <b>~</b>           | <b>~</b>           | ✓                                    |
| Hill-start assist control               | -                  | -                  | ✓                                    |
| Downhill assist control                 |                    | -                  | ✓                                    |
| Child lock                              | <b>~</b>           | <b>~</b>           | ✓                                    |
| Cruise control                          | -                  | -                  | ✓                                    |
|                                         |                    |                    |                                      |