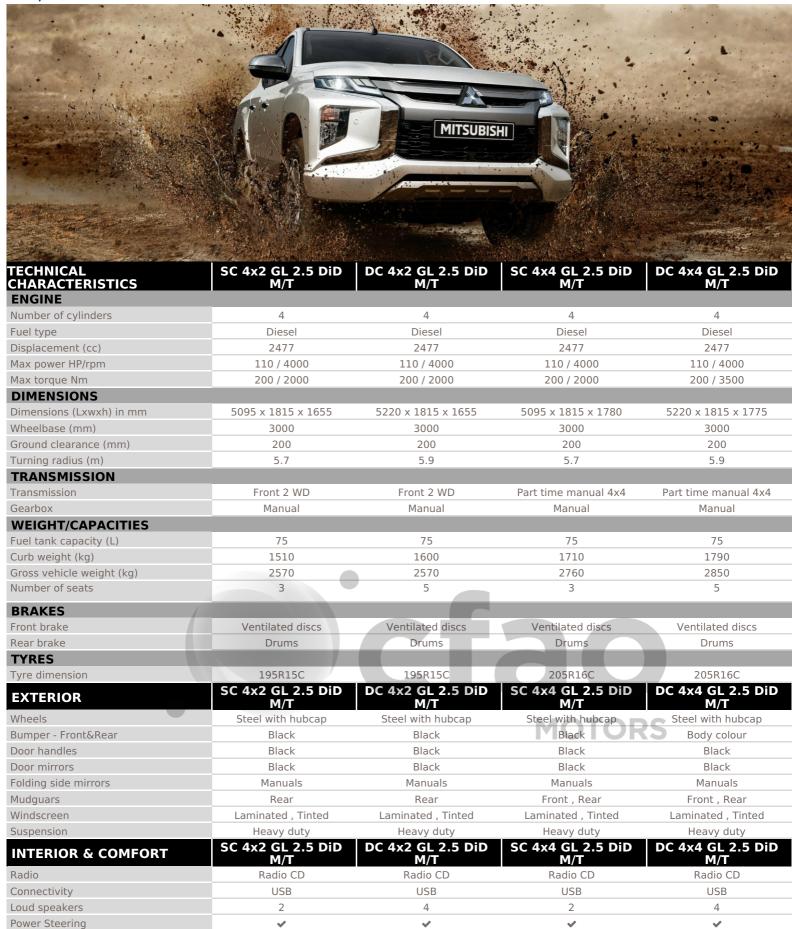

**Drive your Ambition** 

## L200

| Brive your rimbition               |                   |                   |                   |                   |
|------------------------------------|-------------------|-------------------|-------------------|-------------------|
| Air conditioning                   | Manual            | Manual            | Manual            | Manual            |
| Power windows                      | Front             | Front , Rear      | Front             | Front , Rear      |
| Central door locking while driving | <b>~</b>          | <b>~</b>          | <b>~</b>          | ✓                 |
| Adjustable steering wheel          | Height adjustable | Height adjustable | Height adjustable | Height adjustable |
| Upholstery                         | Fabric            | Fabric            | Fabric            | Fabric            |
| Driver seat                        | Reach adjustable  | Reach adjustable  | Reach adjustable  | Reach adjustable  |
| Sun visor                          | <b>~</b>          | <b>~</b>          | <b>~</b>          | ✓                 |
| Locking glove box                  | <b>~</b>          | <b>~</b>          | <b>~</b>          | ✓                 |
| Dl 12\/                            | 1                 | 1                 | 1                 | 1                 |