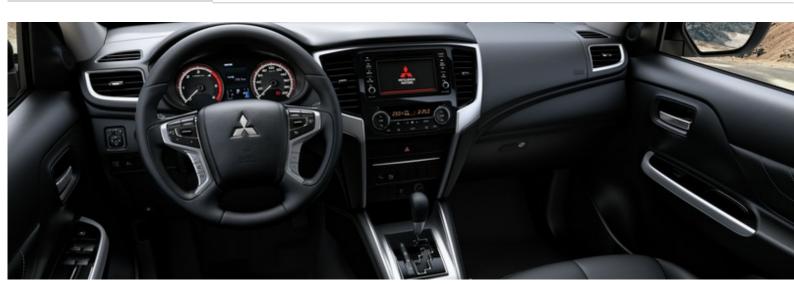

## **Drive your Ambition**

| Handsfree kit                      | -                | -                 | ✓                              | ✓                              |
|------------------------------------|------------------|-------------------|--------------------------------|--------------------------------|
| Loud speakers                      | 4                | 4                 | 4                              | 4                              |
| Power Steering                     | <b>~</b>         | ✓                 | ✓                              | ✓                              |
| Camera                             | -                | -                 | -                              | Rear                           |
| Air conditioning                   | Manual           | Manual            | Manual                         | Automatic multi-zone           |
| Power windows                      | Front , Rear     | Front , Rear      | Front , Rear                   | Front , Rear                   |
| Privacy windows                    | -                | -                 | -                              | Rear                           |
| Central door locking while driving | <b>~</b>         | ✓                 | ✓                              | ✓                              |
| Steering wheel                     | Urethane         | Urethane          | Urethane                       | Leather                        |
| Adjustable steering wheel          | Reach adjustable | Height adjustable | Height and reach<br>adjustable | Height and reach<br>adjustable |
| Upholstery                         | Fabric           | Fabric            | Fabric                         | Leather                        |
| Driver seat                        | Reach adjustable | Reach adjustable  | Reach adjustable               | Height and reach<br>adjustable |
| Sun visor                          | ~                | <b>~</b>          | ✓                              | ✓                              |
| Locking glove box                  | ✓                | <b>V</b>          | <b>*</b>                       | ~                              |
| Plug 12V                           | 1                | 1                 | 1                              | 1                              |