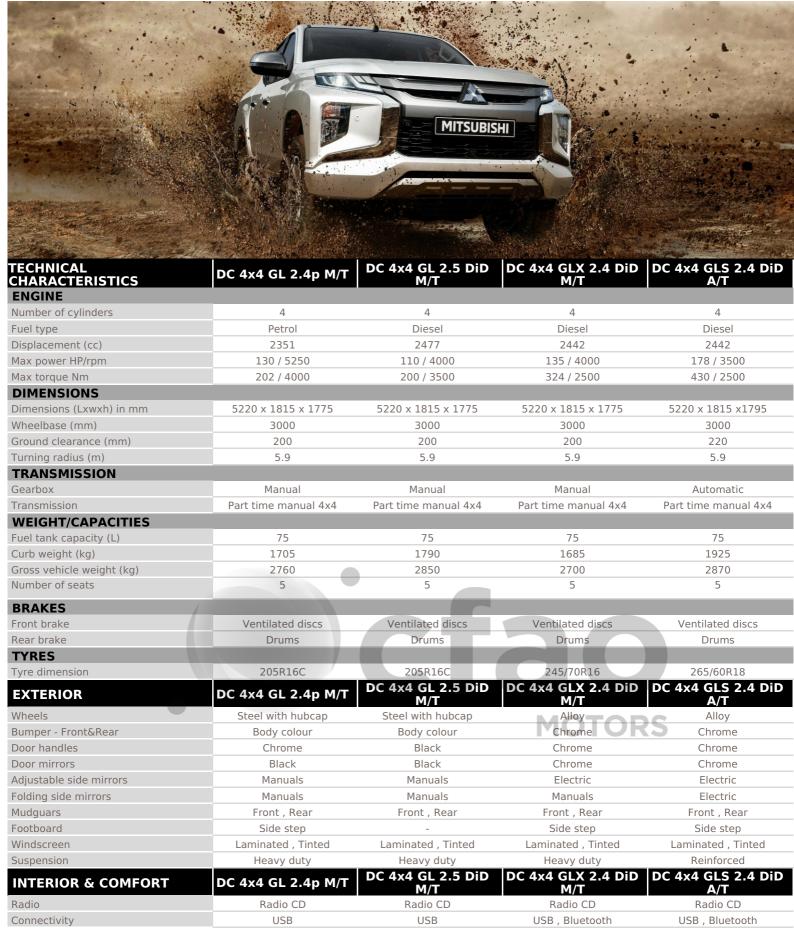

## **Drive your Ambition**

| Handsfree kit                      | -                | -                 | ✓                              | ✓                              |
|------------------------------------|------------------|-------------------|--------------------------------|--------------------------------|
| Loud speakers                      | 4                | 4                 | 4                              | 4                              |
| Power Steering                     | <b>~</b>         | ✓                 | ✓                              | ✓                              |
| Camera                             | -                | -                 | -                              | Rear                           |
| Air conditioning                   | Manual           | Manual            | Manual                         | Automatic multi-zone           |
| Power windows                      | Front , Rear     | Front , Rear      | Front , Rear                   | Front , Rear                   |
| Privacy windows                    | -                | -                 | -                              | Rear                           |
| Central door locking while driving | <b>~</b>         | ✓                 | ✓                              | ✓                              |
| Steering wheel                     | Urethane         | Urethane          | Urethane                       | Leather                        |
| Adjustable steering wheel          | Reach adjustable | Height adjustable | Height and reach<br>adjustable | Height and reach<br>adjustable |
| Upholstery                         | Fabric           | Fabric            | Fabric                         | Leather                        |
| Driver seat                        | Reach adjustable | Reach adjustable  | Reach adjustable               | Height and reach<br>adjustable |
| Sun visor                          | ~                | <b>~</b>          | ✓                              | ✓                              |
| Locking glove box                  | ✓                | <b>V</b>          | <b>*</b>                       | ~                              |
| Plug 12V                           | 1                | 1                 | 1                              | 1                              |

| Plug 12V                                | 1                  | 1                           | 1                           | 1                           |
|-----------------------------------------|--------------------|-----------------------------|-----------------------------|-----------------------------|
| PASSIVE SAFETY                          | DC 4x4 GL 2.4p M/T | DC 4x4 GL 2.5 DiD<br>M/T    | DC 4x4 GLX 2.4 DiD<br>M/T   | DC 4x4 GLS 2.4 DiD<br>A/T   |
| Airbags                                 | Driver , Passenger | Driver , Passenger          | Driver , Passenger          | Driver , Passenger          |
| Seatbelts - Front                       | 2 x 3 points       | 2 x 3 points                | 2 x 3 points                | 2 x 3 points                |
| Seatbelts - 2nd row                     | 3 x 3 points       | 2 x 3 points + 1 x 2 points | 2 x 3 points + 1 x 2 points | 2 x 3 points + 1 x 2 points |
| Headrests                               | Front , Rear       | Front , Rear                | Front , Rear                | Front , Rear                |
| ACTIVE SAFETY                           | DC 4x4 GL 2.4p M/T | DC 4x4 GL 2.5 DiD<br>M/T    | DC 4x4 GLX 2.4 DiD<br>M/T   | DC 4x4 GLS 2.4 DiD<br>A/T   |
| ABS                                     | ✓                  | ✓                           | ✓                           | ~                           |
| Eletronic Brakeforce distribution (EBD) | <b>✓</b>           | <b>~</b>                    | <b>~</b>                    | <b>~</b>                    |
| Child lock                              | <b>✓</b>           | ✓                           | -                           | ✓                           |
| Immobilizer                             | -                  | ✓                           | ✓                           | ✓                           |
| Seatbelt warning                        | <b>✓</b>           | ✓                           | <b>✓</b>                    | ✓                           |
| Door unlock alert                       | <b>~</b>           | ✓                           | ✓                           | <b>✓</b>                    |
| Headlamps                               | Halogen            | Halogen                     | Halogen                     | Halogen                     |
| Automatic light control system          | -                  | -                           | -                           | ✓                           |
| High position brake lamp                | -                  | -                           | -                           | ✓                           |
| Fog lamps                               | -                  | -                           | Front                       | Front                       |
| Rain sensor                             | -                  | -                           | -                           | ✓                           |